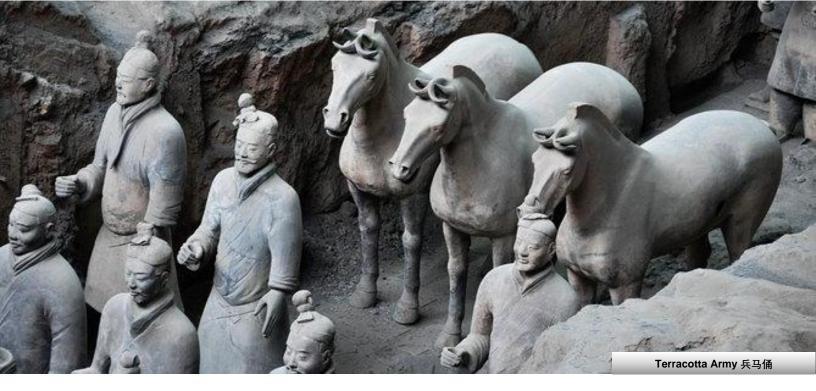

# DAY 2: Xi'an - Lintong - Mount Huashan | 130KM, Duration 2 hours (B/L/D) 西安/临潼/华山 | 全程 130KM, 车程约 2 小时 (早/午/晚餐)

After breakfast, proceed to visit the [Xi'an City Wall], which is the largest and most well-protected ancient city wall in China. In the afternoon, proceed to Lintong and visit the [Terracotta Warriors and Horses (Included one-way Battery Car)], known as "the eighth wonder of the world". After the tour, drive to Mount Huashan and overnight at the hotel located foot of Huashan.

早餐后,前往游览国家 4A 级景区【西安城墙】是中国现存规模最大,保护最完整的古代城垣。下午,前往临潼,参观被誉为"世界第八大奇迹的【秦始皇兵马俑(含单程电瓶车)】。游览结束后,赴华山,入住华山脚下的酒店。