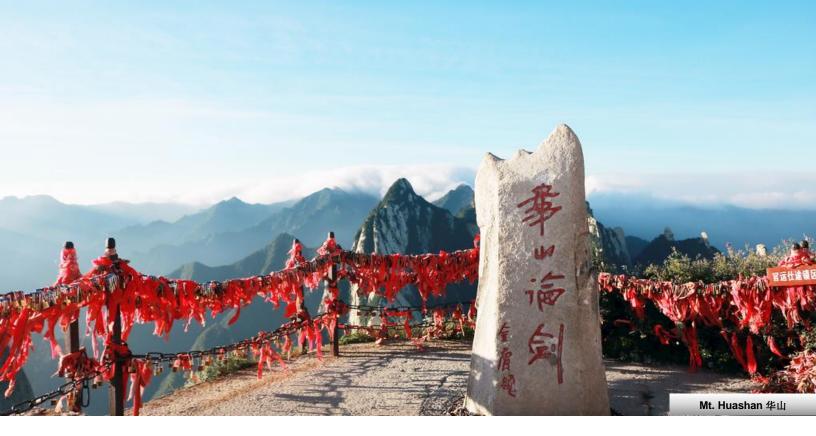

## DAY 3: Mount Huashan - Xi'an (B/L) 华山/西安 (早/午餐)

After breakfast, visit one of the famous Five Sacred Mountains in China. Since ancient times, it has the reputation of "the most dangerous mountain" [Huashan (including the mountain car + return Beifeng cable car)]. Return to Xi'an after lunch. In the afternoon, visit [Yongxingfang Cultural Snack Street], where tourists can experience variety of local snacks.

早餐后,游览中国著名的五岳之一,自古以来就有"奇险第一山"的美誉,也是国家 5A 级重点风景名胜景区【华山(含进山小车+北峰索道往返上下)】。午餐后返回西安市区。下午游览【永兴坊文化小吃街】,旅客可在此体验当地的各种小吃,品种丰富,也是中外游客必打卡之处。

DAY 4: Xi'an~ The Longest Day in Chang'an (B/L) 西安 (早/午餐)

After breakfast at the hotel, visit [Daming Palace National Heritage Park] (include buggy car, Miniature Landscape), follow by visit [Chang'an Twelve Hours Theme Block (China's first immersive Tang style market life and culture experience)] so that you can fully enjoy a life in Tang Dynasty's glory. Listen to Tang music, watch a Tang opera, taste in Tang meal, play in Tang customs and enter Tang Dynasty in a second, truly be a Tang Dynasty person. Afterwards, visit [Huimin Street, Bell and Drum Tower Square], and then visit the instagrammable spot at night: [Datang Everbright City + Big Wild Goose Pagoda Music Fountain Square].