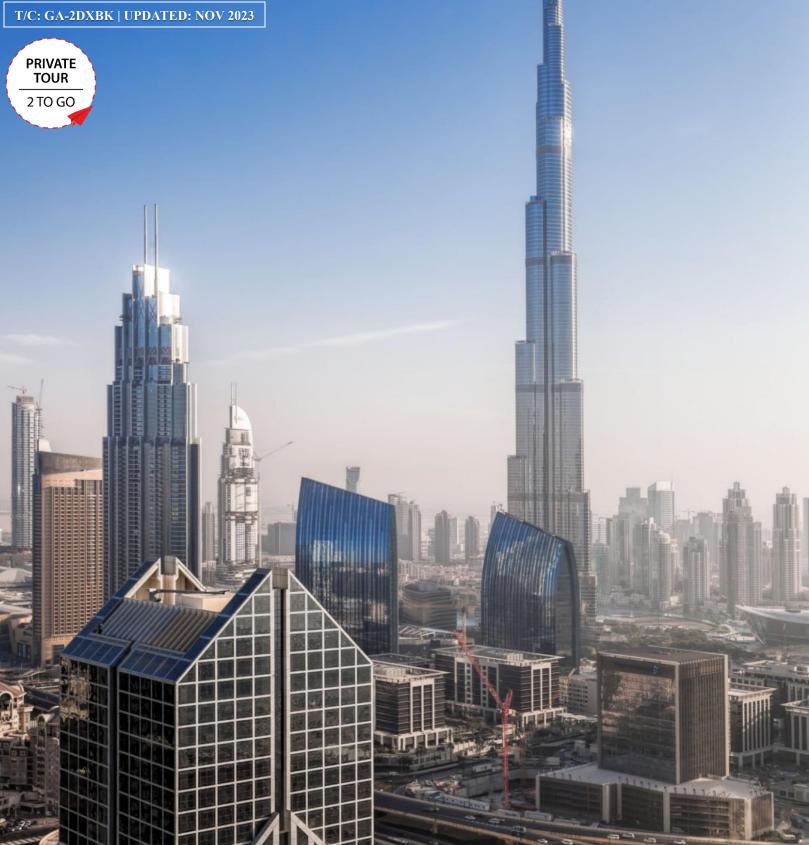

### DAY 2: Full Day Dubai Tour - Departure | 全天迪拜游 - 回程 (B/L/D)

- Photo Stop Burj Al Arab 帆船酒店 (拍照)
- Photo Stop Atlantis palm 亚特兰蒂斯棕榈(拍照)
- Photo Stop Dubai Marina 迪拜码头(拍照)
- Bluewater Island 蓝水岛
- Photo Stop Ain Dubai 迪拜眼摩天轮(拍照)
- Photo Stop Burj Khalifa 哈利法塔(拍照)
- Dubai Mall 迪拜购物中心
- Dubai Fountain 迪拜喷泉
- Evening, transfer to Dubai International Airport for departure 傍晚, 送往迪拜国际机场准备出发回家